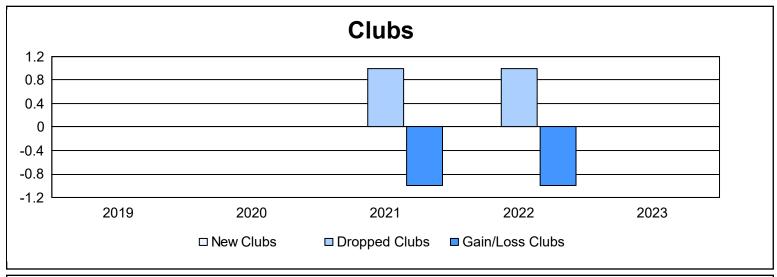

District 26 M2 As of June 2023 Cumulative

| Year      | New<br>Clubs | Dropped<br>Clubs | Gain/<br>Loss<br>Clubs | New<br>Members | Charter<br>Members | Reinstate<br>Members | Transfer<br>Members | Total<br>Member<br>Added | Total<br>Members<br>Dropped | Gain/<br>Loss<br>Members |
|-----------|--------------|------------------|------------------------|----------------|--------------------|----------------------|---------------------|--------------------------|-----------------------------|--------------------------|
| 2018-2019 | 0            | 0                | 0                      | 94             | 0                  | 17                   | 1                   | 112                      | 171                         | -59                      |
| 2019-2020 | 0            | 0                | 0                      | 47             | 0                  | 7                    | 6                   | 60                       | 178                         | -118                     |
| 2020-2021 | 0            | 1                | -1                     | 91             | 0                  | 6                    | 2                   | 99                       | 118                         | -19                      |
| 2021-2022 | 0            | 1                | -1                     | 80             | 0                  | 5                    | 3                   | 88                       | 139                         | -51                      |
| 2022-2023 | 0            | 0                | 0                      | 91             | 0                  | 2                    | 4                   | 97                       | 103                         | -6                       |
| Average   | 0            | 0                | 0                      | 81             | 0                  | 7                    | 3                   | 91                       | 142                         | -51                      |